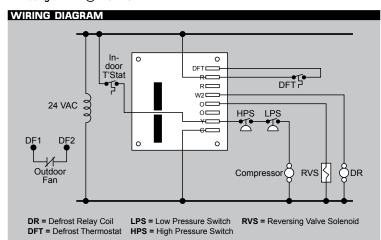

### Low cost defrost control

# **SPECIFICATIONS**

#### Input

- Voltage: 18-30 VAC
- Frequency: 50-60 Hz
- Power Consumption: 1 watt maximum

## Output

- O, W2:
  - Type: Relay
  - Form: DPST, normally open
  - Rating: 2 amps @ 30 VAC
- DF1, DF2:
- Type: Relay
- Form: SPST, normally closed Rating: 1/2 HP @ 240 VAC

#### Time Delays

- **Defrost:** Fixed at 10 minutes (+/- 10%)
- · Interval Between Defrost:
  - Pin selectable (30/60/80 minutes)
- Test Time: Short across test terminals before startup to reduce time by 256x

## Mechanical

- Dimensions: 3.6" x 3.4"
- **Mounting:** Surface mount using (4) #6 or #8 screws, or plastic stand offs